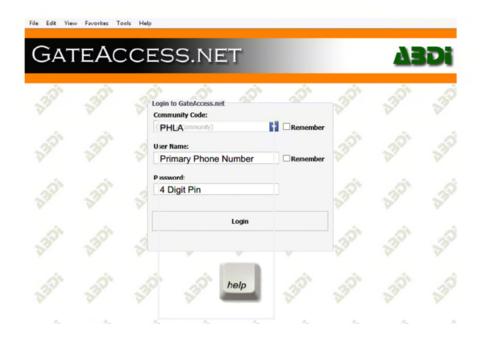

For website-based system go to <a href="https://www.gateaccess.net">www.gateaccess.net</a>
For GateAccess.net App search: ABDI Gateaccess.net on your smartphone

Community Code: PHLA

Your ID: Primary Phone Number

Password: 4 Digit Pin (Call Artemis for Pin Number)

For any questions about how to establish your website-based gate access system, or how to use the system, please contact Sandy Etheredge at (407) 705-2190, ext. 434 or <a href="mailto:setheredge@artemislifestyles.com">setheredge@artemislifestyles.com</a>.